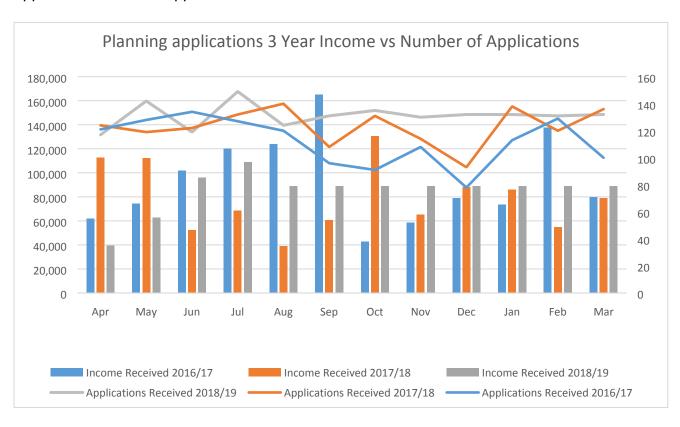

# 2. Prior years analysis, current financial year projections

The graphs below illustrate the levels of income achieved (please note that August 18 to March 19 is a forecast) and the volumes of applications for both Planning applications and Pre Application advice.

### 3. Price

The tables below illustrate the level of income achieved in these areas against budget. Actuals have been used for 2016-17, 2017-18 and an estimate for 2018/19.

|                         | Total     | Budget    | Under/(over) |
|-------------------------|-----------|-----------|--------------|
| Income received 2016/17 | 1,117,169 | 836,200   | (280,969)    |
| Income received 2017/18 | 948,609   | 903,300   | (45,309)     |
| Income received 2018/19 | 942,600   | 1,130,600 | 188,000      |

As the Planning Applications Fees are statutory set we are unable to do any impact analysis

|                         | Total  | Budget | Under/(over) |
|-------------------------|--------|--------|--------------|
| Income received 2016/17 | 60,399 | 54,000 | (6,399)      |
| Income received 2017/18 | 50,886 | 55,200 | 4,314        |
| Income received 2018/19 | 59,200 | 57,200 | (2,000)      |

For the second consecutive year, in 2018/19 the Planning service is forecast to cover its costs and bring in more income to WLDC than the cost of providing the service despite the revised fee income forecast.